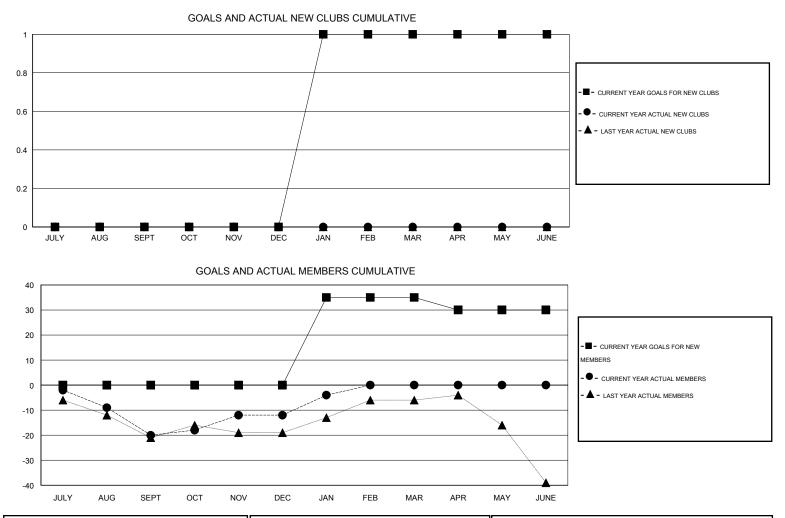

## Andre Nimchuk GMT.

| GMT: Andre Ni         | imchuk           |                     | LOCATIO                    | N MANITOBA                  | A                     |                    |                       |                              | GMT CA 2                    |
|-----------------------|------------------|---------------------|----------------------------|-----------------------------|-----------------------|--------------------|-----------------------|------------------------------|-----------------------------|
| Clubs                 |                  |                     |                            |                             | Members               |                    |                       |                              |                             |
| RESULTS FOR 2013-2014 |                  |                     |                            |                             | RESULTS FOR 2013-2014 |                    |                       |                              |                             |
| QUARTER               | NEW CLUB<br>GOAL | ACTUAL NEW<br>CLUBS | ACTUAL<br>DROPPED<br>CLUBS | ACTUAL NET<br>GAIN/<br>LOSS | QUARTER               | NEW MEMBER<br>GOAL | ACTUAL NEW<br>MEMBERS | ACTUAL<br>DROPPED<br>MEMBERS | ACTUAL NET<br>GAIN/<br>LOSS |
| JULY/AUG/SEPT         | 0                | 0                   | 0                          | 0                           | JULY/AUG/SEPT         | 0                  | 4                     | 24                           | -20                         |
| OCT/NOV/DEC           | 0                | 0                   | 0                          | 0                           | OCT/NOV/DEC           | 0                  | 27                    | 19                           | 8                           |
| JAN/FEB/MAR           | 1                | 0                   | 0                          | 0                           | JAN/FEB/MAR           | 35                 | 13                    | 5                            | 8                           |
| APR/MAY/JUNE          | 0                | 0                   | 0                          | 0                           | APR/MAY/JUNE          | -5                 | 0                     | 0                            | 0                           |